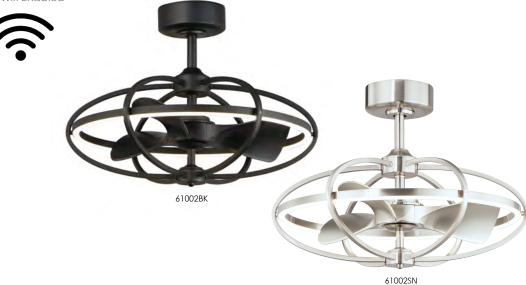

### 61002

- · Includes One 6" Downrod
- · Includes Remote Control
- Title 20
- Color Tunable
- · Wifi Enabled

Job Name : \_\_\_\_\_ Job Type : \_\_ Quantity : \_\_\_ Comments:

ACCESSORIES (Sold Separately)

#### PRODUCT DESCRIPTION

Taking the standard fan to the next level, Fandelights such as this one house a Wifi-enabled fan within a decorative chandelier frame. This transitional look features a minimalistic frame finished in your choice of Matte Black or Satin Nickel and a downward directed ring of LED illumination. The Wi-Fi enabled functions control the light intensity, color temperature, and speed of the fan. They can be operated by the remote provided or popular Smart Home applications from your phone or other electronic device.

#### **MEASUREMENTS**

: 27.5" D x 20" H **DIMENSION** 

: 3 x 22" **BLADES** : 19.75" OAH MAX OAH

: 7.25" W x 2.75" H x 7.25" L CANOPY

HANGING WEIGHT : 15.9 lb

## **LAMPING**

INPUT VOLTAGE : 120V

**LUMENS** : 3,420 Rated (2,220 Del.)

BULB : 30W LED PCB Intergrated, 30W Total

DIMMABLE : By Control Provided

CRI : 80+ CRI COLOR\_TEMP : 2700-4000K