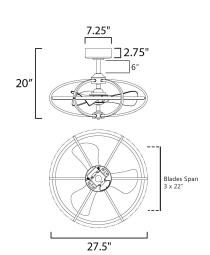

#### **MEASUREMENTS**

: 27.5" D x 20" H **DIMENSION** 

: 3 x 22" **BLADES** : 19.75" OAH MAX OAH

: 7.25" W x 2.75" H x 7.25" L CANOPY

HANGING WEIGHT : 15.9 lb