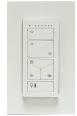

# Corona Fan | FANDELIGHT

### 61002

- · Includes One 6" Downrod
- · Includes Remote Control
- Title 20
- Color Tunable
- · Wifi Enabled



Job Name : \_\_\_\_\_ Job Type : \_\_ Quantity : \_\_\_ Comments:



ACCESSORIES (Sold Separately)





FCT6000WT

FCT6100WT

Wall Control

\*Sold Separately

#### PRODUCT DESCRIPTION

Taking the standard fan to the next level, Fandelights such as this one house a Wifi-enabled fan within a decorative chandelier frame. This transitional look features a minimalistic frame finished in your choice of Matte Black or Satin Nickel and a downward directed ring of LED illumination. The Wi-Fi enabled functions control the light intensity, color temperature, and speed of the fan. They can be operated by the remote provided or popular Smart Home applications from your phone or other electronic device.

- · Always consult a qualified electrician before installing any lighting product
- Installation Requirements:

Ceiling fan attaches to electrical junction box securely anchored and capable of withstand